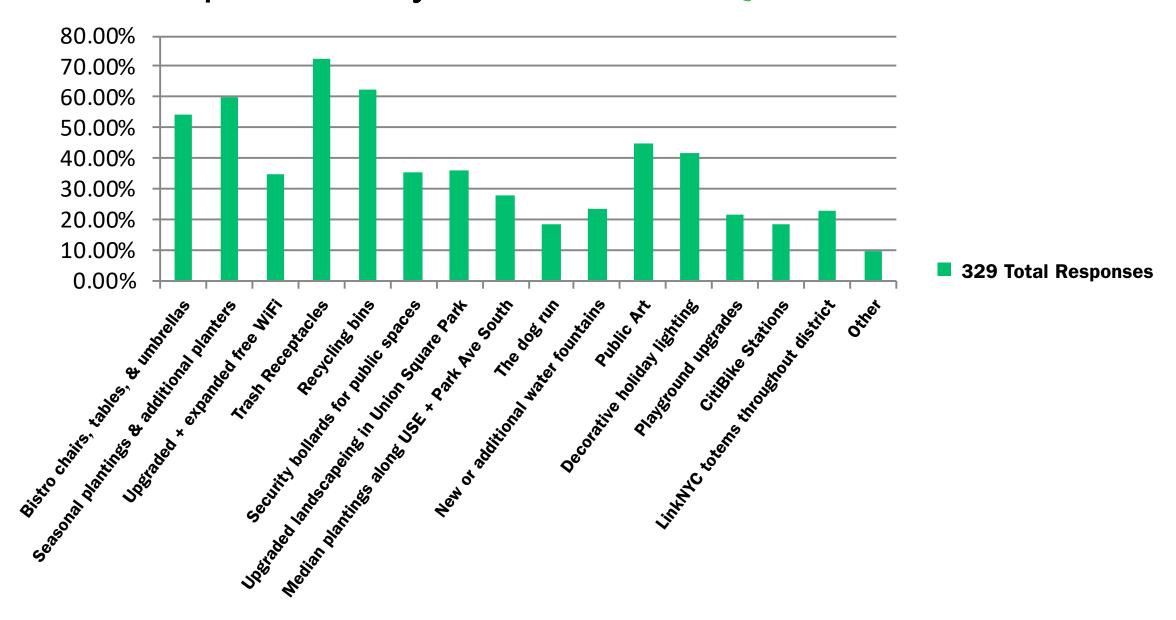

#### RESULT OF COMMUNITY SURVEY

Which neighborhood investments are important to you? 1 OF 25 QUESTIONS